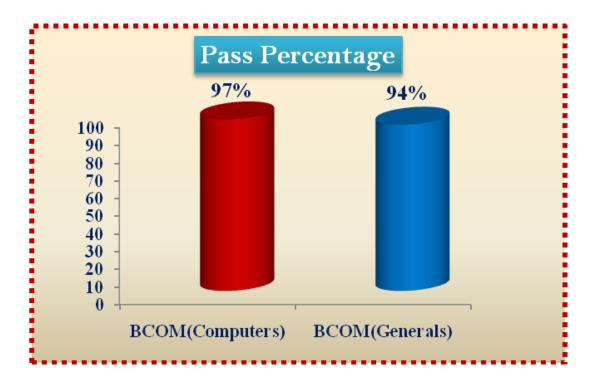

## **UNDERGRADUATE - BCOM**

| PROGRAM NAME     | PASS PERCENTAGE |
|------------------|-----------------|
| BCOM (Computers) | 97%             |
| BCOM (Generals)  | 94%             |

| PROGRAM NAME | PASS PERCENTAGE |
|--------------|-----------------|
| BA (MPML)    | 97%             |
| BA (PPML)    | 100%            |