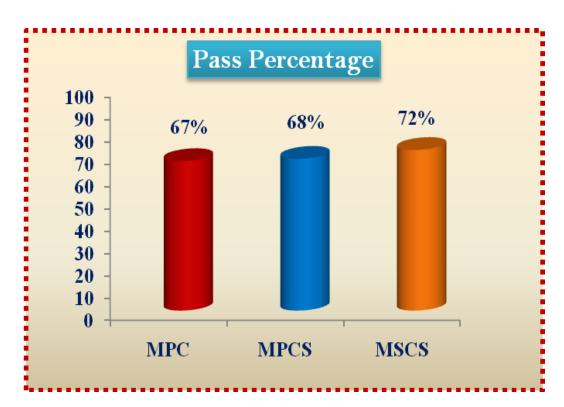

## **UNDERGRADUATE – BSC (Physical Sciences)**

| PROGRAM NAME | PASS<br>PERCENTAGE |
|--------------|--------------------|
| MPC          | 67%                |
| MPCS         | 68%                |
| MSCS         | 72%                |