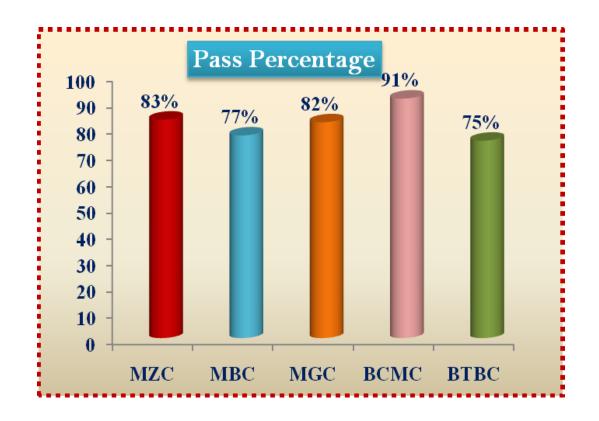

| PROGRAM NAME | PASS PERCENTAGE |
|--------------|-----------------|
| MZC          | 83%             |
| MBC          | 77%             |
| MGC          | 82%             |
| BCMC         | 91%             |
| BTBC         | 75%             |