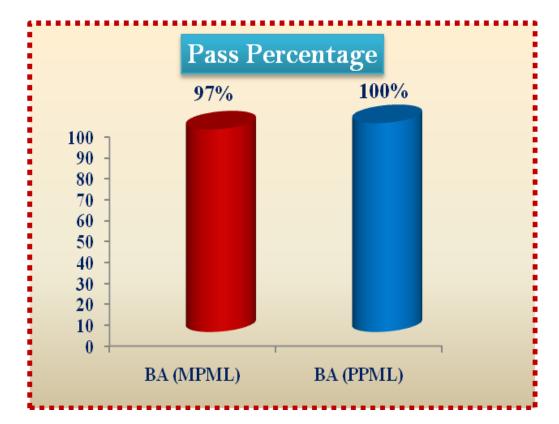

## **UNDERGRADUATE - BCOM**

| PROGRAM NAME     | PASS PERCENTAGE |
|------------------|-----------------|
| BCOM (Computers) | 97%             |
| BCOM (Generals)  | 94%             |

| PROGRAM NAME | PASS PERCENTAGE |
|--------------|-----------------|
| BA (MPML)    | 97%             |
| BA (PPML)    | 100%            |